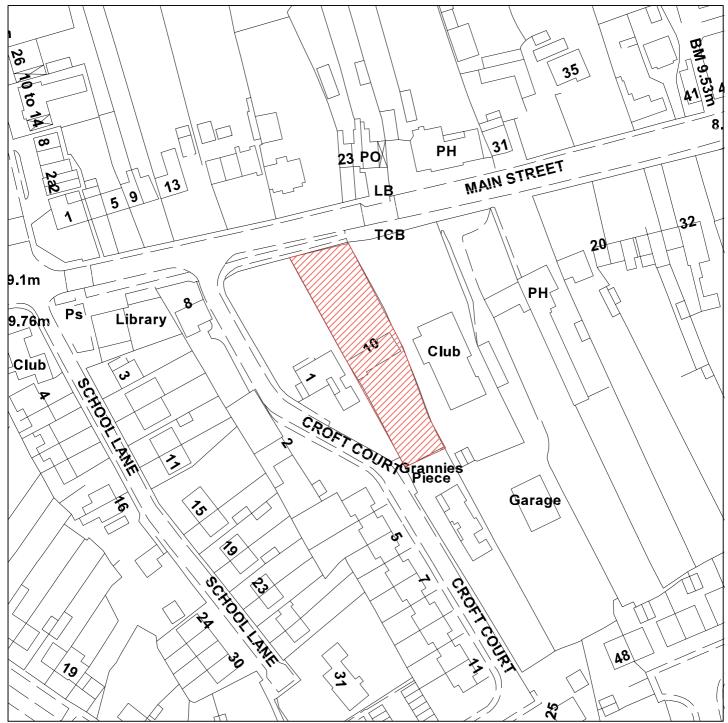

## **Bracken Lodge, 10 Main Street, Bishopthorpe**

## 08/02636/FUL

Scale: 1:1250

Reproduced from the Ordnance Survey map with the permission of the Controller of Her Majesty's Stationery Office © Crown Copyright 2000.

Unauthorised reproduction infringes Crown Copyright and may lead to prosecution or civil proceedings.

| Organisation | City of York Council               |
|--------------|------------------------------------|
| Department   | Planning & Sustainable Development |
| Comments     | Application Site                   |
| Date         | 30 January 2009                    |
| SLA Number   | Not set                            |